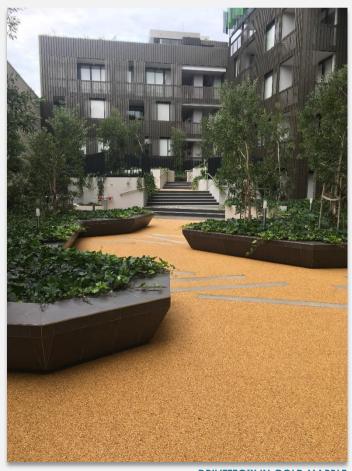

stable resins mixed with granite or marble aggregates over a bonded coarse aggregate sub-base to form a strong, rigid permeable paving system. The finished product is visually similar to exposed aggregate concrete, yet smoother. This unique system has a wide range of colours available to suit all tastes.

DriveTec<sup>™</sup> can be installed in almost any size, from the smallest paths to large commercial carparks or driveways. Different coloured patterns can also be achieved to customise a project. Adding a concrete or brick border would further enhance the end result.

### **APPLICATIONS**

Driveways, car parks, footpaths, tree surrounds, rooftop gardens, rear patios and side pathways, tree protection zones and water-sensitive areas where an increased level of permeability is required.



DRIVETEC™ IN GOLD MARBLE

Apartment complex, Waterloo NSW

#### **WATERPAVE AUSTRALIA PTY LTD**



# TECHNICAL INFORMATION

- Infiltration rates when new are greater than 30L/s/m<sup>2</sup>
- Complies with Australian Standard AS 4586:2013 for Slip Resistance with a Classification of P5.
- At 120mm thick, General Mass Limits (GML) of up to 10 tonnes can be carried.



### **COLOUR RANGE**

We use all-natural stone, quarried and packed to order. While care is taken to correctly represent the final installed product, specifications and colours may vary without notice.



#### MAINTENANCE

WaterPave offers a full maintenance programme to keep its permeable paving system performing at its optimum flow rates all year 'round.

### WATERPAVE AUSTRALIA PTY LTD