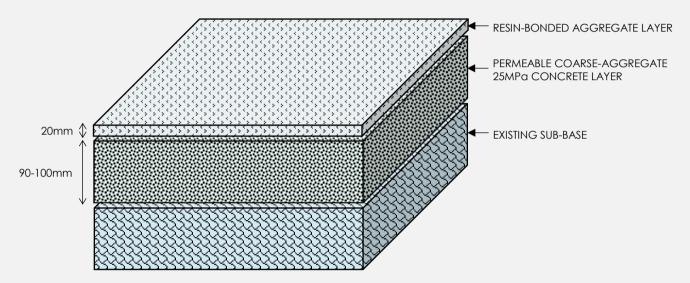

## DRIVETECTM RESIN-BONDED STONE

DriveTec™ is WaterPave's premium two-layered system, the top layer comprising of UV-stable resins mixed with granite or marble aggregates over a bonded coarse aggregate sub-base to form a strong, rigid permeable paving system. The finished product is visually similar to exposed aggregate concrete, yet smoother. This unique system has a wide range of colours available to suit all tastes.

# TECHNICAL INFORMATION

- Infiltration rates when new are greater than 30L/s/m<sup>2</sup>
- Complies with Australian Standard AS 4586:2013 for Slip Resistance with a Classification of P5.
- At 120mm thick, General Mass Limits (GML) of up to 10 tonnes can be carried.