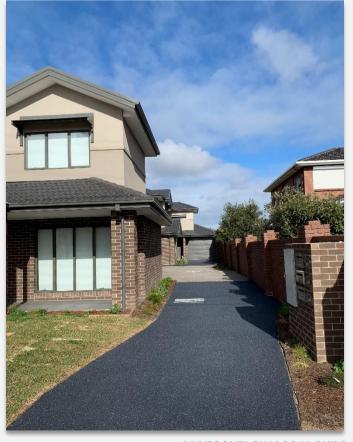

p of specialised binders and fine aggregates mixed together to form a strong, rigid paving system. The result is a flat, smooth finish allowing the water to pass through, reducing the effects of flooding and slowly returning the muchneeded rain water back to the water table.

DriveCon™ is not only the most efficient permeable system on the market, it is also the most affordable. It can be installed on the smallest of areas to large commercial applications. A specialised coloured sealer and a border to frame the paving can be added to any project to enhance the overall appearance.

### **APPLICATIONS**

Driveways, car parks, roadways, crossovers, footpaths, golf course paths, rear patios, tree protection zones and water-sensitive areas where an increased level of permeability is required.



DRIVECON™ CHARCOAL OXIDE

Pascoe Vale, VIC

#### **WATERPAVE AUSTRALIA PTY LTD**



# TECHNICAL INFORMATION

- Infiltration rates exceeding 32,000 mm/hr, which is more than twice the industry standard.
- Complies with Australian Standard AS 4586:2013 for Slip Resistance with a Classification of P5.
- At 125mm thick, General Mass Limits (GML) of up to 10 tonne can be carried.



### **COLOUR RANGE**

While care is taken to correctly represent the final installed product, specifications and colours may vary without notice. Other colours are available upon request.



#### MAINTENANCE

WaterPave offers a full maintenance programme to keep its permeable paving system performing at its optimum flow rates all year 'round.

### **WATERPAVE AUSTRALIA PTY LTD**