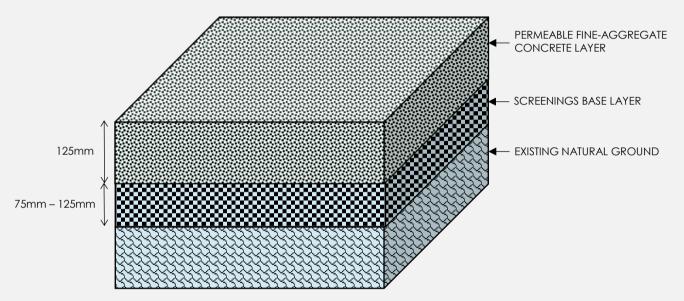

# TECHNICAL INFORMATION

- Infiltration rates exceeding 32,000 mm/hr, which is more than twice the industry standard.
- Complies with Australian Standard AS 4586:2013 for Slip Resistance with a Classification of P5.
- At 125mm thick, General Mass Limits (GML) of up to 10 tonne can be carried.