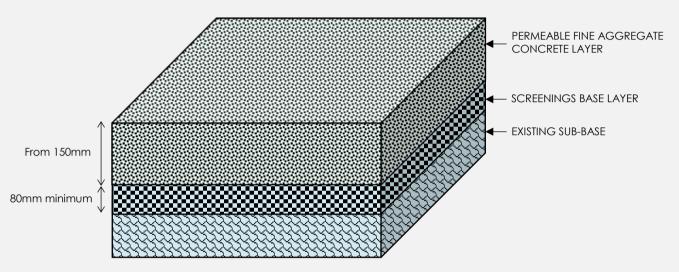

#### FOR COMMERCIAL AND CIVIL APPLICATIONS

DriveCon™ is WaterPave's single-pour method made up of specialised binders and fine aggregates mixed together to form a strong, rigid paving system. The result is a flat, smooth finish allowing the water to pass through, reducing the effects of flooding and slowly returning the much-needed rain water back to the water table.

Due to the permeable nature of DriveCon™, it has a unique finish. It has the texture and appearance of asphalt, but has the physical strength and durability of concrete. The voids throughout the depth of the product allow water to pass through to the natural sub-grade.