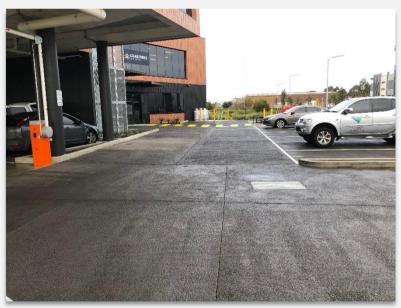

#### FOR COMMERCIAL AND CIVIL APPLICATIONS

DriveCon™ is WaterPave's single-pour method made up of specialised binders and fine aggregates mixed together to form a strong, rigid paving system. The result is a flat, smooth finish allowing the water to pass through, reducing the effects of flooding and slowly returning the much-needed rain water back to the water table.

Due to the permeable nature of DriveCon™, it has a unique finish. It has the texture and appearance of asphalt, but has the physical strength and durability of concrete. The voids throughout the depth of the product allow water to pass through to the natural sub-grade.

### **APPLICATIONS**

Car parks, roadways, crossovers, footpaths, golf course paths, airport runways and taxiways, tree protection zones and water-sensitive areas where an increased level of permeability is required.